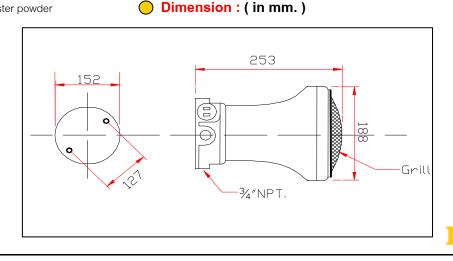

----|------------|-----|----------------|------------|
| Voltage  | Duration   |     | at 10 ft.(dB.) |            |
| Buzzer   |            |     |                |            |
| 6 V.DC.  | Continuous | 0.5 | 75             | EBZ1- 006D |
| 12V.DC.  | Continuous | 0.5 | 75             | EBZ1- 012D |
| 24V.DC.  | Continuous | 0.5 | 75             | EBZ1- 024D |
| 110V.AC. | 10minutes  | 8.5 | 90             | EBZ1- 110A |
|          | maximum    |     |                |            |
| 220V.AC. | 5minutes   | 8.5 | 90             | EBZ1- 220A |
|          | maximum    |     |                |            |
| Siren    |            |     |                |            |
| 24V.DC.  | 5minutes   | -   | 85             | ESR1-024D  |
| 220V.AC. | 2minutes   | -   | 90             | ESR1-220A  |



Grill