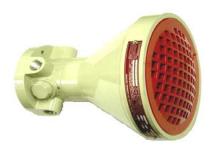

# **EBZ Buzzer, ESR Siren**

EXPLOSIONPROOF

For UL.60079-1 Standard Class I,II Div.1 and 2 Groups C,D,E,F and G For IEC.60079-0 to 1 Standard Zone 1 and Zone 2

EBZ and ESR

#### Applications:

The EBN rotating beacon ,ESR siren is used for call signals, alarms and other signalling application. in hazardous atmospheres such as oil and gas refineries, chemical plants, loading station, paint manufacturing plants, grain processing areas or similar industries. for flat surface mounted with prjectors aimed in the desired direction, for conduit system.

## Features:

- Copper-free aluminium body, coated with epoxy-polyester powder for corrosion resistant.
- Body and junction box is theaded joint for easy wires connesction.
- Grill type and surface mounted.
- Through-feed 3/4" inch NPT standard conduit hub.