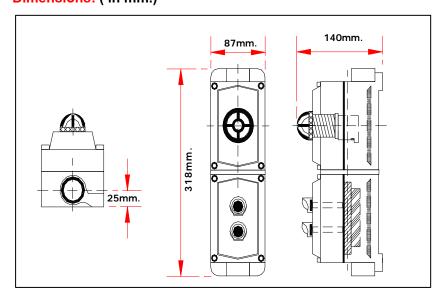

per-free aluminium

Bolts and operating shaft - Stainless steel

Lamp's guard
 Brass

#### Standard Finishes:

Copper-free aluminium - Epoxy-polyester powder

Stainless steel - Natural

- Brass - Chromium plated

# Options:

- Typical Installations for IP 65

# Catalogue Nubmer:

|                     |           | Cat., No.       |            |              |
|---------------------|-----------|-----------------|------------|--------------|
| Lamps +             | Symbol    | Nameplate       | Dead-end   | Through-feed |
| <b>Push Buttons</b> |           | Marking         | ( 1 hub )  | ( 2 hub )    |
| Two Gang            |           |                 |            |              |
| 1PL + 2 PB(1NO,1NC) | -⊗- ⊶ •-• | RUN ,START,STOP | PBL31-1 □� | PBL32-□♣     |

### Dimensions: (in mm.)



#### Note:

Specify operating voltage code for lamp's

 $\begin{tabular}{ll} \hline & transformer to Cat.,No. \\ \hline \end{tabular}$ 

1 - 110V.AC., 2 - 220V.AC., 3 - 380V.AC.

4 - 12V.DC.., 5 - 24V.DC.

Specify lens colour code to Cat.,No.

R - Red., G - Green, O - Orange,

B - Blue, W - White